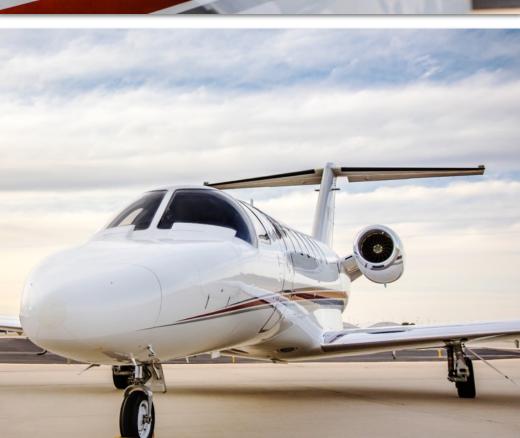

### **EXTERIOR & PAINT:**

Overall Matterhorn White with Titanium Metallic, Imperial Red Metallic and Indigo Blue accent stripes.