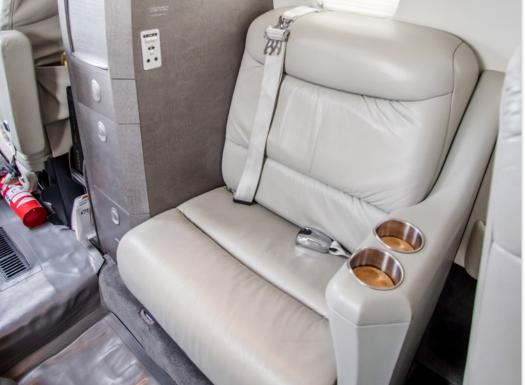

### **INTERIOR & CABIN:**

Overall light Grey Leather interior with window reveals and sidewalls covered in beige textured fabric. Passenger seats covered in Light Grey Townsend leather. Seven passenger seats arranged in a center club configuration and side facing seat with a flushing toilet in the lavatory.