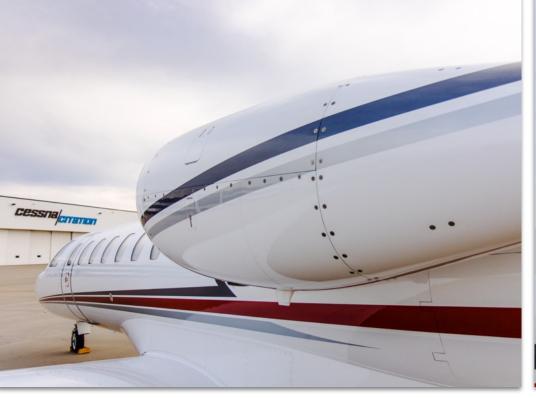

### **EXTERIOR & PAINT:**

Overall Matterhorn White with Titanium Metallic, Imperial Red Metallic and Indigo Blue accent stripes.