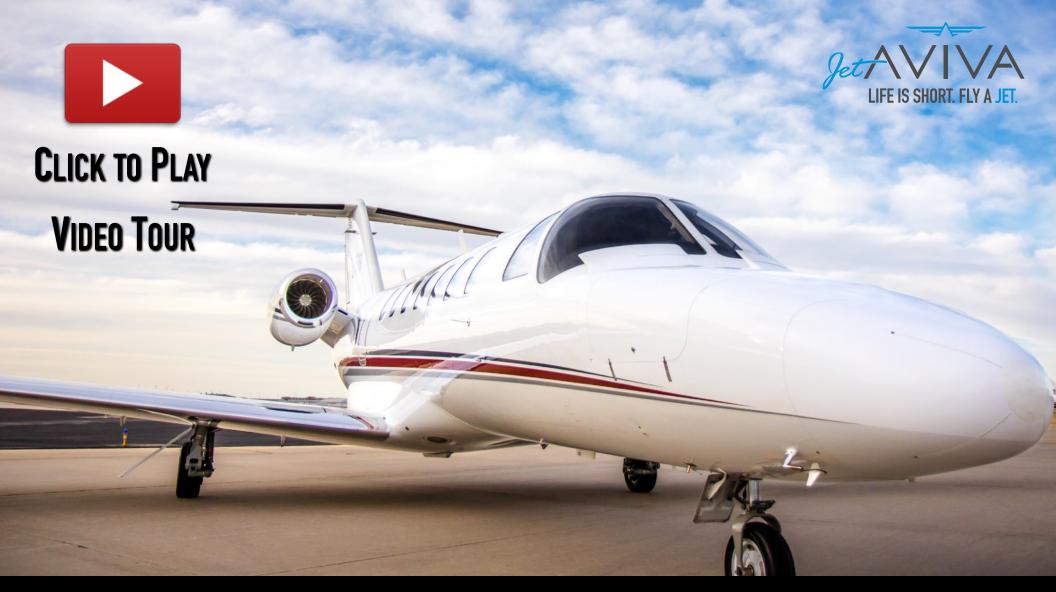

# **2004 CESSNA CITATION CJ3** SN 525B-0004

www.jetAVIVA.com | sales@jetAVIVA.com | +1.512.410.0295

JetAVIVA LIFE IS SHORT. FLY A JET.

100000

YEAR & MODEL: 2004 CJ3 Serial Number: 525B-0004 Registration: N6525B 

### **EXTERIOR & PAINT:**

Overall Matterhorn White with Titanium Metallic, Imperial Red Metallic and Indigo Blue accent stripes.