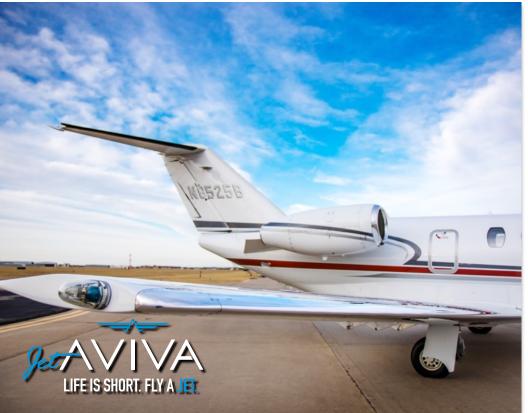

### **EXTERIOR & PAINT:**

Overall Matterhorn White with Titanium Metallic, Imperial Red Metallic and Indigo Blue accent stripes.