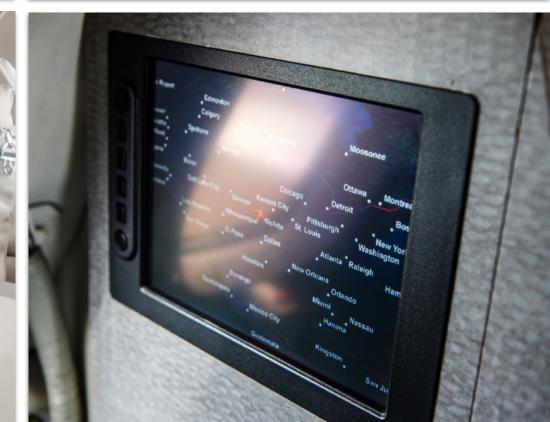

#### **AVIONICS:**

Collins ProLine 21 Avionics Suite: Dual Collins FMS-3000 w/ GPS-4000A Dual Collins NAV-4500 Dual Transponders Collins ALT-4000 Radar Alt L3 Wx-1000E Stormscope Collins TAWS-8000 Collins WXR-800 Weather Radar XM WX Satellite Weather Data Dual Collins DME-4000 DME Dual Collins AHC-3000 AHR Skywatch HP (TCAS I) L3 Communications RVSM (triple system ADC-3000 air data computers)